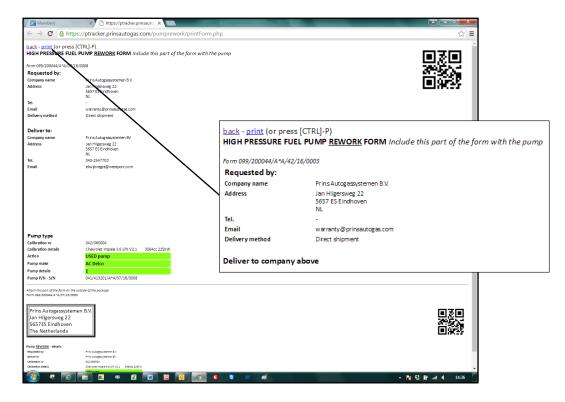

*Remark: The indicated price includes the re-work handling.* 

- After submitting, a print window will open. The form/request can be printed including the shipping label.

| ⇒ C 🔒                               | https://ptracker.prinsautogas.com/pumpre | work/printForm.php                                                                                             |
|-------------------------------------|------------------------------------------|----------------------------------------------------------------------------------------------------------------|
| Afdrukken<br>Totaal: <b>1 vel p</b> | apier                                    | back - print (or press [CTRL]-P) HIGH PRESSURE FUEL PUMP <u>REWORK</u> FORM Include this part of the form with |
|                                     | Afdrukken Annuleren                      | the pump                                                                                                       |
| Bestemming                          | ()vprs-fs01\Xerox 7830                   | Requested by:<br>Company name Prins Autogassystemen 8.V.                                                       |
|                                     | Wijzigen                                 | Address Jan Hilgersverg 22<br>5657 t5 Lindhaven<br>NL                                                          |
| Pagina's                            | Alles                                    | Tel, Email warsnty@prinsautogas.com<br>Delivery method Direct shipment                                         |
|                                     | O bijv. 1-5, 8, 11-13                    | Deliver to:<br>Company name Prins Autogassystemen BV                                                           |
| Aantal                              | 1 + -                                    | Addres Jan Higerweg 22<br>507 DE Sindhoven<br>NL<br>Tel. 00-25/7700<br>Email el-uijerge@setgor.com             |
| Opmaak                              | Staand                                   |                                                                                                                |
| lleur                               | Kleur                                    |                                                                                                                |
| Opties                              | Pagina vereenvoudigen                    | Pump type                                                                                                      |
|                                     | Dubbelzijdig                             | Calibration nr 042/060004<br>Calibration details Chevrolet Impa 3.6 L/X V2.1 3564cc 225kW                      |
| Meer inst                           | tellingen                                | Action USED pump<br>Pump make AC Delco<br>Pump details 1                                                       |
| Videukkon vin                       | systeemdialoogvenster                    | Pump P/N - S/N 041/413201/A*A/37/16/0008  Attack this part of the form on the outside of the package           |
| (Ctrl+Shift+P)                      | systeemulaloogvenster                    | Affact: It is part of the form as the autolde of the package<br>Form 059/20004/JN 4/377/6/0008                 |
|                                     |                                          | Prins Autopassystemen B.V.<br>Jan Hilgersweg 22<br>S657LS Eindhoven<br>The Netherlands                         |
|                                     |                                          | Pump <u>REVORE</u> - details<br>Requested by Prin Auropaustone IX:<br>Default to Prin Auropaustone IV          |
|                                     |                                          | Calibration ov 042/050004<br>Calibration detalls Devendent inspatie 1.8 UT V2.1 1554/sc 22160/                 |
|                                     |                                          | Alian OKOyang<br>Pung nda AChas<br>Pung datah I                                                                |
|                                     |                                          |                                                                                                                |
|                                     |                                          |                                                                                                                |

- After printing the rework form, an overview window will be shown and the rework request is finished.