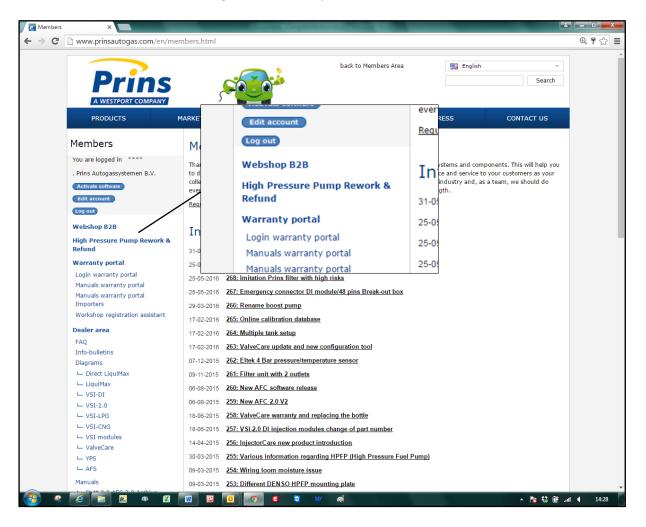

## How?

- Login to the Prins website
- Select on the left side: "High Pressure Pump Rework & Refund"

- A new window will open and the specific car/kit should be selected

| P Members         | × 🗅 https://ptracker.prinsauto: ×                               | Concession of the local division of the |                                                                          |
|-------------------|-----------------------------------------------------------------|-----------------------------------------|--------------------------------------------------------------------------|
| - → C 🔒 htt       | ps://ptracker.prinsautogas.com/pumprework/printForm.ph          | р                                       | रू<br>र                                                                  |
| ump rew           | ork and refund request form                                     |                                         |                                                                          |
| ease use the form | below if you wish to send a high pressure pump to Prins for rew | ork or refund. Before you send a p      | ump to Prins, make sure that each pump is packed securely and separately |
|                   | must be accompanied by its corresponding pump request form      |                                         |                                                                          |
|                   | or refund can not be processed if the information is incomplete | or incorrect, or if the pump is dan     | naged during or before transport. Any additional costs are your          |
| esponsibility.    |                                                                 |                                         |                                                                          |
| Select vehicle    |                                                                 | •                                       |                                                                          |
| elect vernicie    | [042/010002] Alfa Romeo 159 1.750 V2.1                          | 1742cc 147kW 🔺                          |                                                                          |
|                   | [042/020014] Audi A4/A5 1.8 CJEB V2.1                           | 1798cc 125kW                            |                                                                          |
|                   | [042/020016] Audi A4 1.8 CDHA 88kW V2.1                         | 1798cc 88kW                             |                                                                          |
|                   | [042/020017] Audi A4 1.8 CDHB 118kW V2.1                        | 1798cc 118kW                            |                                                                          |
|                   | [042/050006] Cadillac CTS 3.6 LLT v2.1                          | 3564cc 229kW                            |                                                                          |
|                   | [042/060004] Chevrolet Impala 3.6 LFX V2.1                      | 3564cc 225kW                            |                                                                          |
|                   | [042/060006] Camaro -2011 3.6 LLT V2.1                          | 3564cc 223kW                            |                                                                          |
|                   | [042/140015] Ford Kuga 1.6 JTMA V2.1                            | 1595cc 132kW                            |                                                                          |
|                   | [042/140019] Ford Kuga 1.6 JQMA V2.1                            | 1595cc 110kW                            |                                                                          |
|                   | [042/140020] Ford Focus 1.0 M2DA V2.1                           | 999cc 74kW                              |                                                                          |
|                   | [042/140021] Ford B-MAX 1.0 SFJA-B V2.1                         | 999cc 74kW                              |                                                                          |
|                   | [042/140022] Ford C-MAX 1.6 JQDA-JQDB V2.1                      | 1595cc 110kW                            |                                                                          |
|                   | [042/140023] Ford Mondeo 1.6 JTBB V2.1                          | 1595cc 115kW                            |                                                                          |
|                   | [042/140024] Ford Focus 1.0 M1DA V2.1 Turkey                    | 999cc 92kW                              |                                                                          |
|                   | [042/140025] Ford Focus 1.6 JQDA-JQDB V2.1                      | 1595cc 110kW                            |                                                                          |
|                   | [042/140026] Ford Fiesta 1.0 SFJA-B V2.1                        | 999cc 74kW                              |                                                                          |
|                   | [042/140029] Ford Cmax 1.6 JTDA V2.1                            | 1595cc 132kW                            |                                                                          |
|                   | [042/140030] Ford Focus 1.0 M1DA V2.1                           | 995cc 92kW                              |                                                                          |
|                   |                                                                 |                                         |                                                                          |
|                   | [042/140031] Ford Tourneo 1.6 JQGA V2.1                         | 1595cc 110kW                            |                                                                          |

- After selecting the correct car/kit, you have to indicate the shipping address. It can be shipped to the importer or directly to the installer.
- An importer has only access to his own group of customers/dealers.